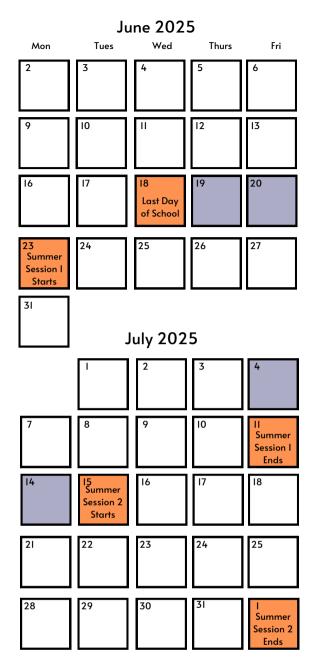

## Summer 2025 Important DatesLast Day of School: June 18Prelude and CMSS Closed for Juneteenth: June 19Prelude Closed for Summer Prep Day: June 20First Day of Summer Session 1: June 23Closed for July 4thLast Day for Summer Session 2: July 11Closed for Teacher Turnover Day: July 14First Day of Summer Session 2: July 15Last Day of Summer Session 2: August 1Prelude Staff & Admin Break: August 4 - 8Prelude closed for Professional Development: August 11 - 22